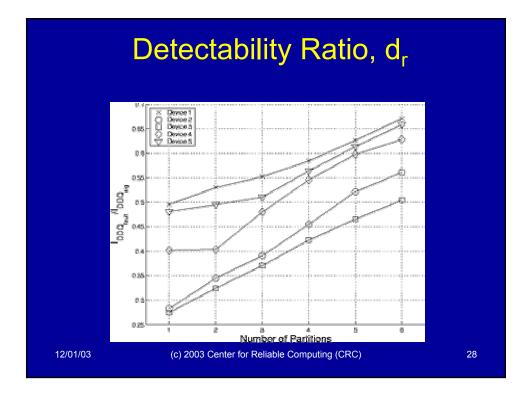

| Faulty |      | fault | d <sub>s</sub> |                |     |
|       |      | tot        | sig  | tot    | sig  |       |                |                |     |
| 1     | 1.66 | 1.81       | 0.15 | 2.09   | 0.42 | 0.27  | 0.13           | 0.64           | 5.0 |
| 2     | 1.72 | 1.91       | 0.19 | 2.20   | 0.48 | 0.29  | 0.13           | 0.60           | 4.6 |
| 3     | 1.53 | 1.66       | 0.12 | 1.93   | 0.40 | 0.27  | 0.14           | 0.69           | 4.9 |
| 4     | 1.90 | 2.07       | 0.17 | 2.35   | 0.45 | 0.28  | 0.12           | 0.63           | 5.2 |
| 5     | 1.60 | 1.74       | 0.14 | 2.01   | 0.41 | 0.27  | 0.14           | 0.66           | 4.9 |
| units | mA   | mA         | mA   | mA     | mA   | mA    | -              | -              | _   |

-

-

•

























|       |                                                  |                       | xampl<br>mental F                              |                       |                                                                  |
|-------|--------------------------------------------------|-----------------------|------------------------------------------------|-----------------------|------------------------------------------------------------------|
| •     | Binary S                                         | earch                 |                                                |                       |                                                                  |
|       | – N = 2 p                                        | artitions p           | per iteratio