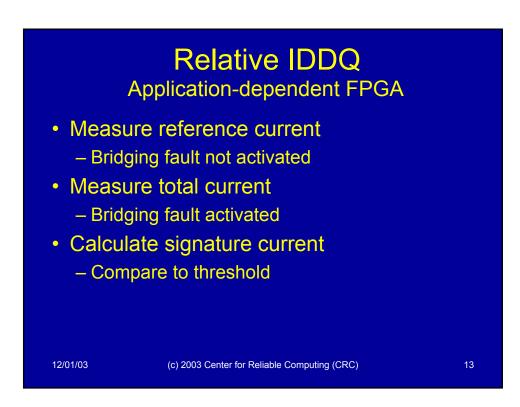

| Dev   | IDDQ |            |      |        |      |       |                | d <sub>r</sub> | i   |
|-------|------|------------|------|--------|------|-------|----------------|----------------|-----|
|       | ref  | Fault-free |      | Faulty |      | fault | d <sub>s</sub> |                |     |
|       |      | tot        | sig  | tot    | sig  |       |                |                |     |
| 1     | 1.66 | 1.81       | 0.15 | 2.09   | 0.42 | 0.27  | 0.13           | 0.64           | 5.0 |
| 2     | 1.72 | 1.91       | 0.19 | 2.20   | 0.48 | 0.29  | 0.13           | 0.60           | 4.6 |
| 3     | 1.53 | 1.66       | 0.12 | 1.93   | 0.40 | 0.27  | 0.14           | 0.69           | 4.9 |
| 4     | 1.90 | 2.07       | 0.17 | 2.35   | 0.45 | 0.28  | 0.12           |