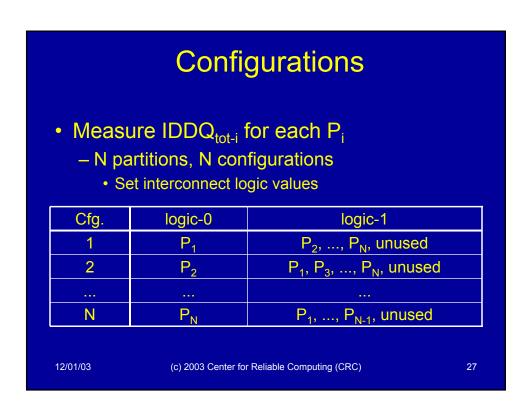

|      | Faulty |      | fault | d <sub>s</sub> |                |     |
|       |      | tot        | sig  | tot    | sig  |       |                |                |     |
| 1     | 1.66 | 1.81       | 0.15 | 2.09   | 0.42 | 0.27  | 0.13           | 0.64           | 5.0 |
| 2     | 1.72 | 1.91       | 0.19 | 2.20   | 0.48 | 0.29  | 0.13           | 0.60           | 4.6 |
| 3     | 1.53 | 1.66       | 0.12 | 1.93   | 0.40 | 0.27  | 0.14           | 0.69           | 4.9 |
| 4     | 1.90 | 2.07       | 0.17 | 2.35   | 0.45 | 0.28  | 0.12           | 0.63           | 5.2 |
| 5     | 1.60 | 1.74       | 0.14 | 2.01   | 0.41 | 0.27  | 0.14           | 0.66           | 4.9 |
| units | mA   | mA         | mA   | mA     | mA   | mA    | -              | -              | _   |

-

-

•

























|       |                                                  |                       | xampl<br>mental F                              |                       |                                                                  |
|-------|--------------------------------------------------|-----------------------|------------------------------------------------|-----------------------|------------------------------------------------------------------|
| •     | Binary S                                         | earch                 |                                                |                       |                                                                  |
|       | – N = 2 p                                        | artitions p           | per iteratio