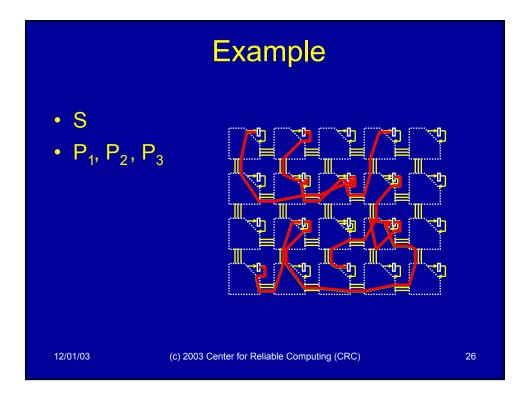

e |      | Faulty |      | fault | d <sub>s</sub> |                |     |
|       |      | tot        | sig  | tot    | sig  |       |                |                |     |
| 1     | 1.66 | 1.81       | 0.15 | 2.09   | 0.42 | 0.27  | 0.13           | 0.64           | 5.0 |
| 2     | 1.72 | 1.91       | 0.19 | 2.20   | 0.48 | 0.29  | 0.13           | 0.60           | 4.6 |
| 3     | 1.53 | 1.66       | 0.12 | 1.93   | 0.40 | 0.27  | 0.14           | 0.69           | 4.9 |
| 4     | 1.90 | 2.07       | 0.17 | 2.35   | 0.45 | 0.28  | 0.12           | 0.63           | 5.2 |
| 5     | 1.60 | 1.74       | 0.14 | 2.01   | 0.41 | 0.27  | 0.14           | 0.66           | 4.9 |
| units | mA   | mA         | mA   | mA     | mA   | mA    | -              | -              | _   |

-

-

•

























|       |                                                  |                       | xampl<br>mental F                              |                       |                                                                  |
|-------|--------------------------------------------------|-----------------------|------------------------------------------------|-----------------------|------------------------------------------------------------------|
| •     | Binary S                                         | earch                 |                                                |                       |                                                                  |
|       | – N = 2 p                                        | artitions p           | per iteratio