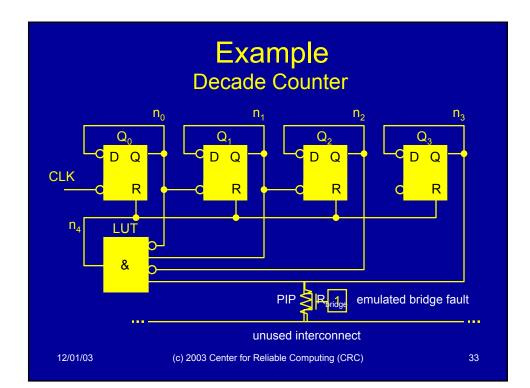

-

-

•

|       |                                                  |                       | xampl<br>mental F                              |                       |                                                                  |
|-------|--------------------------------------------------|-----------------------|------------------------------------------------|-----------------------|------------------------------------------------------------------|
| •     | Binary S                                         | earch                 |                                                |                       |                                                                  |
|       | – N = 2 p                                        | artitions p           | per iteratio                                   | on                    |                                                                  |
| lt.   | Partit                                           | ion 1                 | Partit                                         | S After               |                                                                  |
|       | P <sub>1</sub>                                   | IDDQ <sub>sig-1</sub> | P <sub>2</sub>                                 | IDDQ <sub>sig-2</sub> | Elimination                                                      |
|       |                                                  | (mA)                  |                                                | (mA)                  |                                                                  |
| 0     | n <sub>0</sub> ,n <sub>1</sub> ,n <sub>2</sub> , | 0.21                  | -                                              | -                     | n <sub>0</sub> ,n <sub>1</sub> ,n <sub>2</sub> ,n <sub>3</sub> , |
|       | n <sub>3</sub> ,n <sub>4</sub>                   |                       |                                                |                       | n <sub>4</sub>                                                   |
| 1     | n <sub>o</sub> ,n <sub>1</sub>                   | 0.00                  | n <sub>2</sub> ,n <sub>3</sub> ,n <sub>4</sub> | 0.21                  | n <sub>2</sub> ,n <sub>3</sub> ,n <sub>4</sub>                   |
| 2     | n <sub>2</sub>                                   | 0.00                  | n <sub>3</sub> ,n <sub>4</sub>                 | 0.21                  | n <sub>3</sub> ,n <sub>4</sub>                                   |
| 3     | n <sub>3</sub>                                   | 0.21                  | n <sub>4</sub>                                 | 0.00                  | n <sub>3</sub>                                                   |
| 12/01 | 1/03                                             | (c) 2003 Cente        | er for Reliable Com                            | outing (CRC)          | 34                                                               |