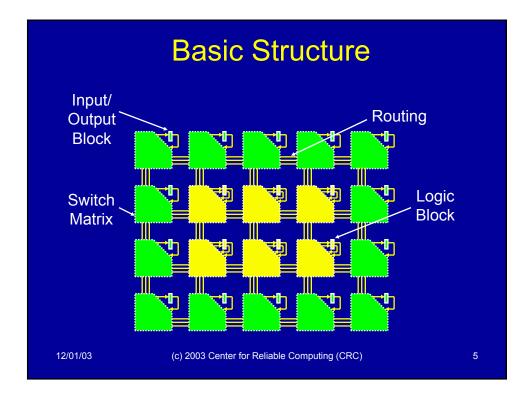

| Dev   | IDDQ |            |      |        |      |       |                | d <sub>r</sub> | i   |
|-------|------|------------|------|--------|------|-------|----------------|----------------|-----|
|       | ref  | Fault-free |      | Faulty |      | fault | d <sub>s</sub> |                |     |
|       |      | tot        | sig  | tot    | sig  |       |                |                |     |
| 1     | 1.66 | 1.81       | 0.15 | 2.09   | 0.42 | 0.27  | 0.13           | 0.64           | 5.0 |
| 2     | 1.72 | 1.91       | 0.19 | 2.20   | 0.48 | 0.29  | 0.13           | 0.60           | 4.6 |
| 3     | 1.53 | 1.66       | 0.12 | 1.93   | 0.40 | 0.27  | 0.14           | 0.69           | 4.9 |
| 4     | 1.90 | 2.07       | 0.17 | 2.35   | 0.45 | 0.28  |