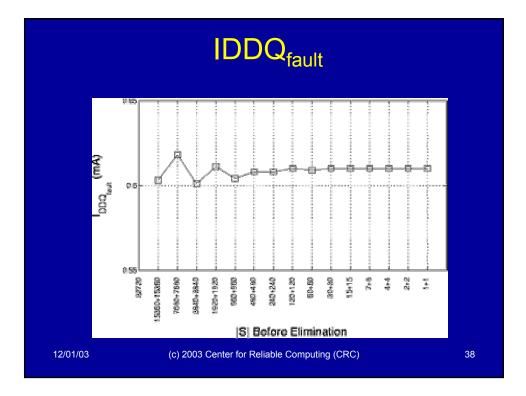

| Dev   | IDDQ |            |      |        |      |       |                | d <sub>r</sub> | i   |
|-------|------|------------|------|--------|------|-------|----------------|----------------|-----|
|       | ref  | Fault-free |      | Faulty |      | fault | d <sub>s</sub> |                |     |
|       |      | tot        | sig  | tot    | sig  |       |                |                |     |
| 1     | 1.66 | 1.81       | 0.15 | 2.09   | 0.42 | 0.27  | 0.13           | 0.64           | 5.0 |
| 2     | 1.72 | 1.91       | 0.19 | 2.20   | 0.48 | 0.29  | 0.13           | 0.60           | 4.6 |
| 3     | 1.53 | 1.66       | 0.12 | 1.93   | 0.40 | 0.27  | 0.14           | 0.69           | 4.9 |
| 4     | 1.90 | 2.07       | 0.17 | 2.35   | 0.45 | 0.28  | 0.12           | 0.63           | 5.2 |
| 5     | 1.60 | 1.74       | 0.14 | 2.01   | 0.41 | 0.27  | 0.14           | 0.66           | 4.9 |
| units | mA   | mA         | mA   | mA     | mA   | mA    | -              | -              | _   |