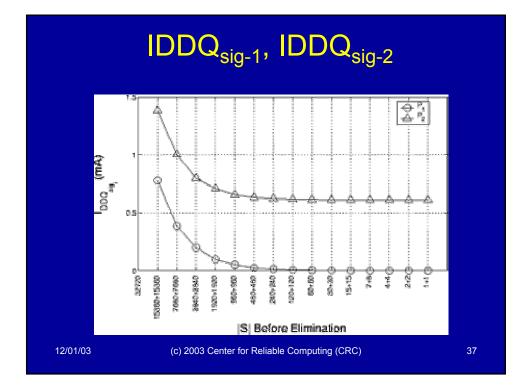

-

-

•

|       |                                                  |                       | xampl<br>mental F                              |                       |                                                                  |
|-------|--------------------------------------------------|-----------------------|------------------------------------------------|-----------------------|------------------------------------------------------------------|
| •     | Binary S                                         | earch                 |                                                |                       |                                                                  |
|       | – N = 2 p                                        | artitions p           | per iteratio                                   | on                    |                                                                  |
| lt.   | Partit                                           | ion 1                 | Partit                                         | S After               |                                                                  |
|       | P <sub>1</sub>                                   | IDDQ <sub>sig-1</sub> | P <sub>2</sub>                                 | IDDQ <sub>sig-2</sub> | Elimination                                                      |
|       |                                                  | (mA)                  |                                                | (mA)                  |                                                                  |
| 0     | n <sub>0</sub> ,n <sub>1</sub> ,n <sub>2</sub> , | 0.21                  | -                                              | -                     | n <sub>0</sub> ,n <sub>1</sub> ,n <sub>2</sub> ,n <sub>3</sub> , |
|       | n <sub>3</sub> ,n <sub>4</sub>                   |                       |                                                |                       | n <sub>4</sub>                                                   |
| 1     | n <sub>o</sub> ,n <sub>1</sub>                   | 0.00                  | n <sub>2</sub> ,n <sub>3</sub> ,n <sub>4</sub> | 0.21                  | n <sub>2</sub> ,n <sub>3</sub> ,n <sub>4</sub>                   |
| 2     | n <sub>2</sub>                                   | 0.00                  | n <sub>3</sub> ,n <sub>4</sub>                 | 0.21                  | n <sub>3</sub> ,n <sub>4</sub>                                   |
| 3     | n <sub>3</sub>                                   | 0.21                  | n <sub>4</sub>                                 | 0.00                  | n <sub>3</sub>                                                   |
| 12/01 | 1/03                                             | (c) 2003 Cente        | er for Reliable Com                            | outing (CRC)          | 34                                                               |