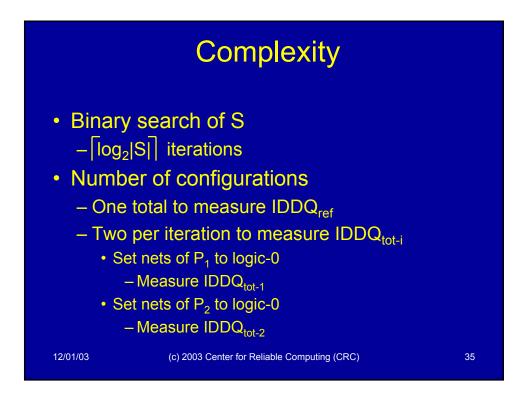

n <sub>3</sub> ,n <sub>4</sub> | 0.21                  | n <sub>2</sub> ,n <sub>3</sub> ,n <sub>4</sub>                   |
| 2     | n <sub>2</sub>                                   | 0.00                  | n <sub>3</sub> ,n <sub>4</sub>                 | 0.21                  | n <sub>3</sub> ,n <sub>4</sub>                                   |
| 3     | n <sub>3</sub>                                   | 0.21                  | n <sub>4</sub>                                 | 0.00                  | n <sub>3</sub>                                                   |
| 12/01 | 1/03                                             | (c) 2003 Cente        | er for Reliable Com                            | outing (CRC)          | 34                                                               |