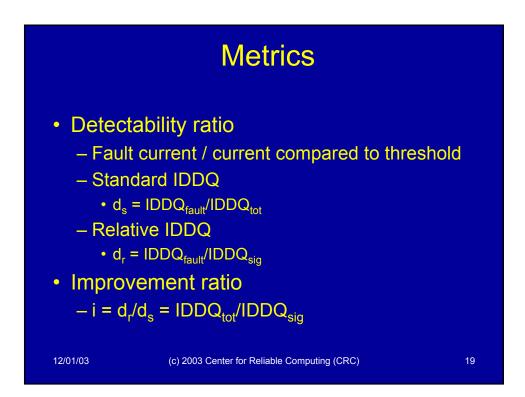

| Dev   | IDDQ |            |      |        |      |       |                | d <sub>r</sub> | i   |
|-------|------|------------|------|--------|------|-------|----------------|----------------|-----|
|       | ref  | Fault-free |      | Faulty |      | fault | d <sub>s</sub> |                |     |
|       |      | tot        | sig  | tot    | sig  |       |                |                |     |
| 1     | 1.66 | 1.81       | 0.15 | 2.09   | 0.42 | 0.27  | 0.13           | 0.64           | 5.0 |
| 2     | 1.72 | 1.91       | 0.19 | 2.20   | 0.48 | 0.29  | 0.13           | 0.60           | 4.6 |
| 3     | 1.53 | 1.66       | 0.12 | 1.93   | 0.40 | 0.27  | 0.14           | 0.69           | 4.9 |
| 4     | 1.90 | 2.07       | 0.17 | 2.35   | 0.45 | 0.28  | 0.12           | 0.63           | 5.2 |
| 5     | 1.60 | 1.74       | 0.14 | 2.01   | 0.41 | 0.27  | 0.14           | 0.66           | 4.9 |
| units | mA   | mA         | mA   | mA     | mA   | mA    | -              | -              | _   |