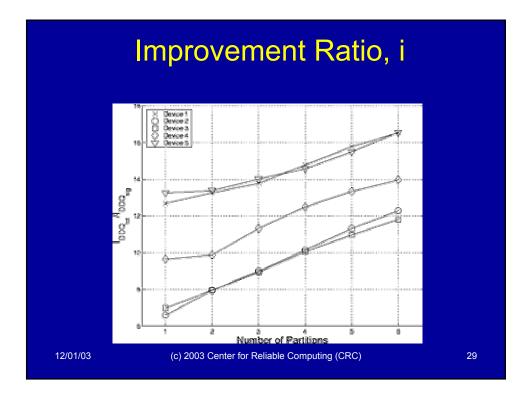

| Faulty |      | fault | d <sub>s</sub> |                |     |
|       |      | tot        | sig  | tot    | sig  |       |                |                |     |
| 1     | 1.66 | 1.81       | 0.15 | 2.09   | 0.42 | 0.27  | 0.13           | 0.64           | 5.0 |
| 2     | 1.72 | 1.91       | 0.19 | 2.20   | 0.48 | 0.29  | 0.13           | 0.60           | 4.6 |
| 3     | 1.53 | 1.66       | 0.12 | 1.93   | 0.40 | 0.27  | 0.14           | 0.69           | 4.9 |
| 4     | 1.90 | 2.07       | 0.17 | 2.35   | 0.45 | 0.28  | 0.12           | 0.63           | 5.2 |
| 5     | 1.60 | 1.74       | 0.14 | 2.01   | 0.41 | 0.27  | 0.14           | 0.66           | 4.9 |
| units | mA   | mA         | mA   | mA     | mA   | mA    | -              | -              | _   |

-

-

•

























|       |                                                  |                       | xampl<br>mental F                              |                       |                                                                  |
|-------|--------------------------------------------------|-----------------------|------------------------------------------------|-----------------------|------------------------------------------------------------------|
| •     | Binary S                                         | earch                 |                                                |                       |                                                                  |
|       | – N = 2 p                                        | artitions p           | per iteratio