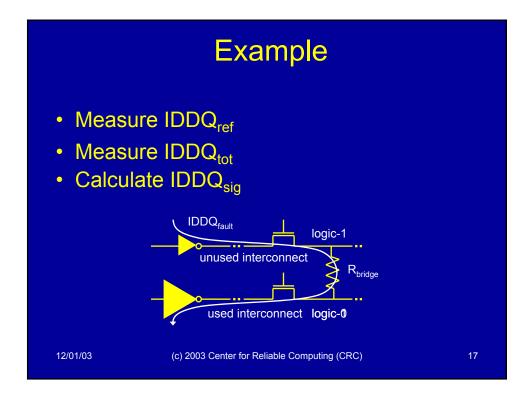

| Dev   | IDDQ |            |      |        |      |       |                | d <sub>r</sub> | i   |
|-------|------|------------|------|--------|------|-------|----------------|----------------|-----|
|       | ref  | Fault-free |      | Faulty |      | fault | d <sub>s</sub> |                |     |
|       |      | tot        | sig  | tot    | sig  |       |                |                |     |
| 1     | 1.66 | 1.81       | 0.15 | 2.09   | 0.42 | 0.27  | 0.13           | 0.64           | 5.0 |
| 2     | 1.72 | 1.91       | 0.19 | 2.20   | 0.48 | 0.29  | 0.13           | 0.60           | 4.6 |
| 3     | 1.53 | 1.66       | 0.12 | 1.93   | 0.40 | 0.27  | 0.14           | 0.69           | 4.9 |
| 4     | 1.90 | 2.07       | 0.17 | 2.35   | 0.45 | 0.28  | 0.12           | 0.63