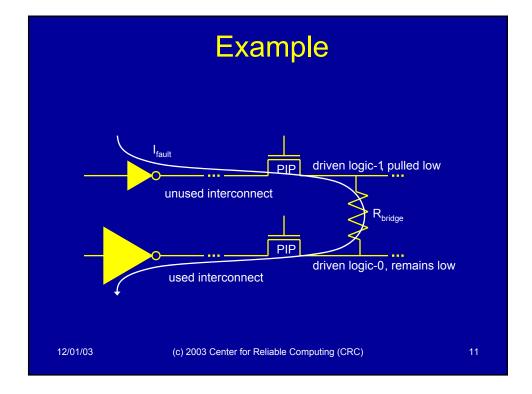

| Dev   | IDDQ |            |      |        |      |       |                | d <sub>r</sub> | i   |
|-------|------|------------|------|--------|------|-------|----------------|----------------|-----|
|       | ref  | Fault-free |      | Faulty |      | fault | d <sub>s</sub> |                |     |
|       |      | tot        | sig  | tot    | sig  |       |                |                |     |
| 1     | 1.66 | 1.81       | 0.15 | 2.09   | 0.42 | 0.27  | 0.13           | 0.64           | 5.0 |
| 2     | 1.72 | 1.91       | 0.19 | 2.20   | 0.48 | 0.29  | 0.13           | 0.60           | 4.6 |
| 3     | 1.53 | 1.66       | 0.12 | 1.93   | 0.40 | 0.27  | 0.14           | 0.69           | 4.9 |
| 4     | 1.90 | 2.07       | 0.17 | 2.35   | 0.45 | 0.28  | 0.12