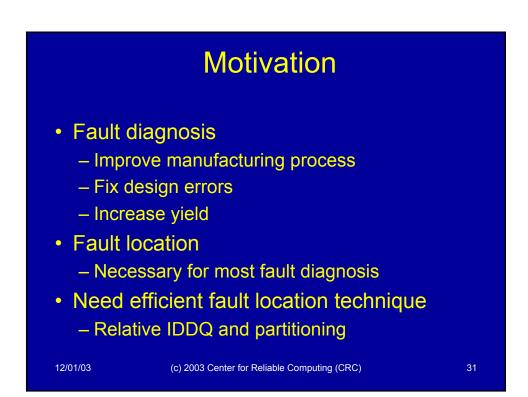

Faulty |      | fault | d <sub>s</sub> |                |     |
|       |      | tot        | sig  | tot    | sig  |       |                |                |     |
| 1     | 1.66 | 1.81       | 0.15 | 2.09   | 0.42 | 0.27  | 0.13           | 0.64           | 5.0 |
| 2     | 1.72 | 1.91       | 0.19 | 2.20   | 0.48 | 0.29  | 0.13           | 0.60           | 4.6 |
| 3     | 1.53 | 1.66       | 0.12 | 1.93   | 0.40 | 0.27  | 0.14           | 0.69           | 4.9 |
| 4     | 1.90 | 2.07       | 0.17 | 2.35   | 0.45 | 0.28  | 0.12           | 0.63           | 5.2 |
| 5     | 1.60 | 1.74       | 0.14 | 2.01   | 0.41 | 0.27  | 0.14           | 0.66           | 4.9 |
| units | mA   | mA         | mA   | mA     | mA   | mA    | -              | -              | _   |

-

-

•

























|       |                                                  |                       | xampl<br>mental F                              |                       |                                                                  |
|-------|--------------------------------------------------|-----------------------|------------------------------------------------|-----------------------|------------------------------------------------------------------|
| •     | Binary S                                         | earch                 |                                                |                       |                                                                  |
|       | – N = 2 p                                        | artitions p           | per iteratio