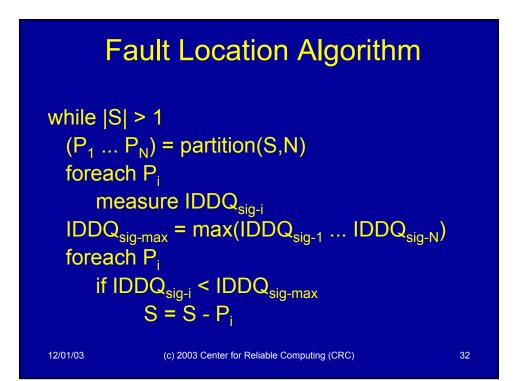

aulty |      | fault | d <sub>s</sub> |                |     |
|       |      | tot        | sig  | tot    | sig  |       |                |                |     |
| 1     | 1.66 | 1.81       | 0.15 | 2.09   | 0.42 | 0.27  | 0.13           | 0.64           | 5.0 |
| 2     | 1.72 | 1.91       | 0.19 | 2.20   | 0.48 | 0.29  | 0.13           | 0.60           | 4.6 |
| 3     | 1.53 | 1.66       | 0.12 | 1.93   | 0.40 | 0.27  | 0.14           | 0.69           | 4.9 |
| 4     | 1.90 | 2.07       | 0.17 | 2.35   | 0.45 | 0.28  | 0.12           | 0.63           | 5.2 |
| 5     | 1.60 | 1.74       | 0.14 | 2.01   | 0.41 | 0.27  | 0.14           | 0.66           | 4.9 |
| units | mA   | mA         | mA   | mA     | mA   | mA    | -              | -              | _   |

-

-

•

























|       |                                                  |                       | xampl<br>mental F                              |                       |                                                                  |
|-------|--------------------------------------------------|-----------------------|------------------------------------------------|-----------------------|------------------------------------------------------------------|
| •     | Binary S                                         | earch                 |                                                |                       |                                                                  |
|       | – N = 2 p                                        | artitions p           | per iteratio