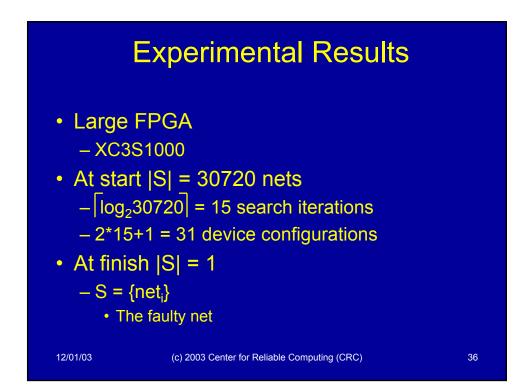

-

-

•

|       |                                                  |                       | xampl<br>mental F                              |                       |                                                                  |
|-------|--------------------------------------------------|-----------------------|------------------------------------------------|-----------------------|------------------------------------------------------------------|
| •     | Binary S                                         | earch                 |                                                |                       |                                                                  |
|       | – N = 2 p                                        | artitions p           | per iteratio                                   | on                    |                                                                  |
| lt.   | Partit                                           | ion 1                 | Partit                                         | S After               |                                                                  |
|       | P <sub>1</sub>                                   | IDDQ <sub>sig-1</sub> | P <sub>2</sub>                                 | IDDQ <sub>sig-2</sub> | Elimination                                                      |
|       |                                                  | (mA)                  |                                                | (mA)                  |                                                                  |
| 0     | n <sub>0</sub> ,n <sub>1</sub> ,n <sub>2</sub> , | 0.21                  | -                                              | -                     | n <sub>0</sub> ,n <sub>1</sub> ,n <sub>2</sub> ,n <sub>3</sub> , |
|       | n <sub>3</sub> ,n <sub>4</sub>                   |                       |                                                |                       | n <sub>4</sub>                                                   |
| 1     | n <sub>o</sub> ,n <sub>1</sub>                   | 0.00                  | n <sub>2</sub> ,n <sub>3</sub> ,n <sub>4</sub> | 0.21                  | n <sub>2</sub> ,n <sub>3</sub> ,n <sub>4</sub>                   |
| 2     | n <sub>2</sub>                                   | 0.00                  | n <sub>3</sub> ,n <sub>4</sub>                 | 0.21                  | n <sub>3</sub> ,n <sub>4</sub>                                   |
| 3     | n <sub>3</sub>                                   | 0.21                  | n <sub>4</sub>                                 | 0.00                  | n <sub>3</sub>                                                   |
| 12/01 | 1/03                                             | (c) 2003 Cente        | er for Reliable Com                            | outing (CRC)          | 34                                                               |